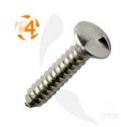

# Clutch Head - Countersunk Head Woodscrews - Bright Zinc Plated Steel

#### Material and Finish

Material: Mild Steel

**Heat Treatment:** None

Finish: Bright Zinc Plated (Cr3)