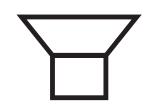

### Dimensions (mm)

|                        | SCREW TYPE    | WOODCONETTO |     |        |        |  |  |  |
|------------------------|---------------|-------------|-----|--------|--------|--|--|--|
| Clutch Head DIMENSIONS |               | No. 6 No. 8 |     | No. 10 | No. 12 |  |  |  |
|                        |               | 3.5mm 4.2mm |     | 4.8mm  | 5.5mm  |  |  |  |
| COUNTERSUNK<br>HEAD    |               | 7.0         | 8.3 | 9.3    | 11.0   |  |  |  |
|                        | $\square$ Ref | 3.5         | 4.6 | 5.0    | 5.4    |  |  |  |